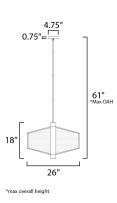

## MEASUREMENTS

| DIMENSION      | :26"L x        |
|----------------|----------------|
| MAX OAH        | : 61" OA       |
| CANOPY         | : 4.75" W      |
| HANGING WEIGHT | : 5.5 lb       |
| LAMPING        |                |
| INPUT VOLTAGE  | :120V          |
| LUMENS         | : 3,760 Rate   |
| BULB           | : 4 x 10W LE   |
| BULB INCLUDED  | : (Integrated  |
| DIMMABLE       | : ELV or Triac |
| CRI            | : 90 CRI       |
| COLOR_TEMP     | : 3000K        |
|                |                |

26" W x 18" H ١H V x 0.75" H x 4.75" L ed (1,880 Del.) ED LED , 47W Total d) c CL