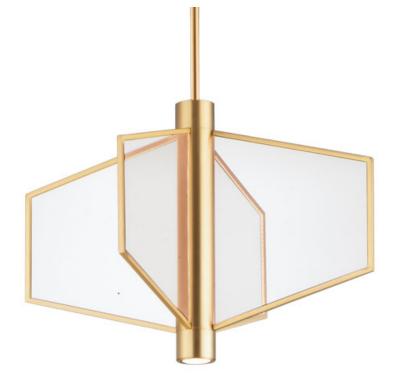

## **PRODUCT DESCRIPTION**

Translucent acrylic panels dotted to guide indirect LED strips integrated into the body of the fixture. The angular forms of the pendants create a strikingly modern display of light that is both airy and voluminous. An additional LED GU10 bulb is recessed at the bottom of the fixture for additional functional light. Available in Satin Brass or Matte Black finishes.

## **FINISHES OPTION**

Black (BK)

Natural Aged Brass (NAB)

GLASS Patterned Acrylic 133

MATERIAL Steel + Aluminum+Acrylic