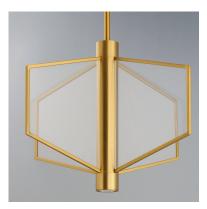

## **PRODUCT DESCRIPTION**

Translucent acrylic panels dotted to guide indirect LED strips integrated into the body of the fixture. The angular forms of the pendants create a strikingly modern display of light that is both airy and voluminous. An additional LED GU10 bulb is recessed at the bottom of the fixture for additional functional light. Available in Satin Brass or Matte Black finishes.

## **FINISHES OPTION**

Black (BK)

Natural Aged Brass (NAB)

GLASS Patterned Acrylic 133

MATERIAL Steel + Aluminum+Acrylic